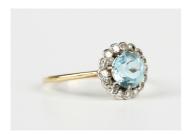

## **LOT 508**

A gold, platinum, aquamarine and diamond cluster ring, claw set with the circular cut aquamarine within a surround of circular cut diamonds, detailed 'Platm 18ct', weight 2.4g, ring size approx O1/2.

## **Condition Report**

The ring has been resized in the past, with a section let in.

The claws look to have been re-tipped in the past, one however is fairly worn at the side.

The gallery of the ring has been damaged on one side in the past. One support is missing, the other two are split.

Some rubbing to the marks.

The aquamarine has some abrasion to the facet edges, with a few nicks to the girdle.

The diamonds are single cut stones with a few inclusions.

Aquamarine: 6.95mm diameter x 4.65mm depth. Measurements approximate and limited by setting.