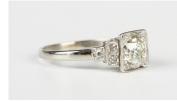

## LOT 645

A diamond ring, mounted with the principal old European cut diamond in a square shaped setting between three stone diamond set shoulders, unmarked, weight 2.2g, total diamond weight approx 1.20ct, ring size approx L1/2.

## **Condition Report**

Principal diamond - 1.20ct approx. Colour grade approx. K/L. Clarity grade approx. I1. One shoulder diamond is replaced. Another has been pushed down in its setting, Generally included stones. The gallery to the ring is a little crudely finished in places.