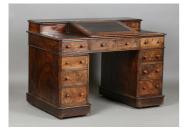

## LOT 2016

A mid-Victorian burr walnut twin pedestal desk with gallery back and sloping hinged lid, height 86cm, width 120cm, depth 73cm (crack to hinged slope).

Estimate: £250 - £400

## **Condition Report**

2016. The desk comes in three parts as usual. The hinged slope has a crack to the front panel which is now quite loose and will need repair. There is a chip to the surface of the top on the right hand side. Also some overall surface chips, scratches and marks. Replacement handles and missing a handle.