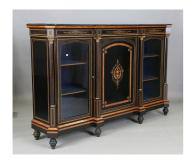

## **LOT 2004**

A late Victorian ebonized and foliate inlaid credenza, the front with projecting column supports and applied gilt metal mounts, height 114cm, width 182cm, depth 45cm.

Estimate: £300 - £500

## **Condition Report**

2004. Small area of loss to the ebonizing on top. A few small chips to the edges and corners of the veneer, mainly around plinth and some overall very minor scuffs and marks. One small area of lifting veneer below one middle pillar. Otherwise in reasonable condition.