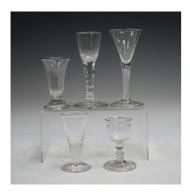

## **LOT 1703**

Five assorted drinking glasses, 18th/19th century, including a faceted stem wine, height 14.5cm, an airtwist stem wine with folded foot, height 15cm, and a knopped and bladed stem cordial with folded foot, height 9cm (faults).

## **Condition Report**

Faceted stem wine - small chip to outer rim edge of bowl, 3 tiny nicks to edge of foot which shows signs of reduction.

Airtwist stem wine - 2 chips and tiny nick to rim edge of bowl, air bubble manufacturing fault to edge of foot. Jelly - foot probably reduced, otherwise ok.

Solid stem glass - sizeable chip to bowl and minor nick to edge of foot which has possibly been reduced. Knopped and bladed stem glass - chip to edge of folded foot.

Created: Wed, 10th August 2022 13:22