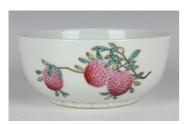

## **LOT 1013**

A Chinese famille rose porcelain circular bowl, mark of Qianlong but later, the exterior enamelled with three sprays of peach, pomegranate and lychee branches, blue enamelled four-character mark to base, height 6.7cm, diameter 15cm.