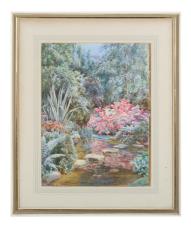

## LOT 7

Beatrice Parsons - Landscape with Garden Pond and Azaleas, early 20th century watercolour, signed recto, Harrods label verso,  $37 \, \text{cm} \times 27.5 \, \text{cm}$ , within a painted wooden frame.

Estimate: £120 - £180

## **Condition Report**

7. Generally in good condition. The picture has slipped in the mount which reveals adhesive tape to the edge. It also reveals a small 0.5cm tear just above the signature. Very small area of rubbing to the surface above the pink bush. Colours are generally good.