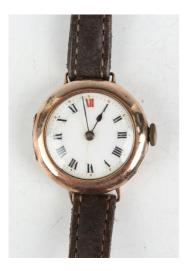

### LOT 1008

A Rolex 9ct gold circular cased lady's wristwatch with signed jewelled lever movement, the enamelled dial with Roman numerals, the W&D Rolex case numbered '612362', import mark London 1914, case diameter 2.7cm, on a brown leather strap.

#### **Condition Report**

1008. The watch winds and adjusts smoothly but it does not run. Hairline crack to dial. Small dents to sides of case and back. Back fits but broken at hinge. Strap badly worn.