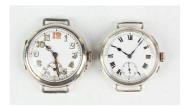

## **LOT 1043**

A First World War period silver circular cased trench style wristwatch, the movement detailed 'S & Co' and numbered '588355', the white enamelled dial with black Roman hour numerals and subsidiary seconds, import mark 1913, case diameter 3.2cm, together with a similar silver trench style wristwatch, import mark London 1915, case diameter 3.4cm.