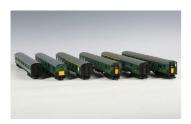

## **LOT 173**

Three Britannia Pacific Models gauge OO sets, comprising Class 202 (6-L) 6-Car DEMU set in BR Southern region green, Class 411 (4-CEP) 4-Car set in BR Southern region green and Class 410 (4-BEP) 4-Car set in BR Southern region green, together with a Class 410-4BEP 4-Car Southern region electric multiple unit kit, all boxed (kit unchecked).

## **Condition Report**

173. The first three mentioned in the catalogue description are fully assembled and motorised. They are all finished to a good standard, but have not been tested and we do not guarantee they are working.