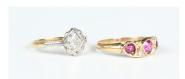

## **LOT 583**

A gold, platinum and diamond oval cluster ring, mounted with the principal circular cut diamond within a surround of eight smaller circular cut diamonds, detailed '18ct & Plat', weight 2.5g, ring size approx L, and an 18ct gold, diamond, ruby and synthetic ruby five stone ring, weight 3.6g, ring size approx M1/2.