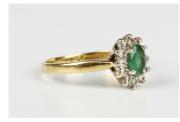

## LOT 607

A gold, emerald and diamond oval cluster ring, claw set with the oval cut emerald within a surround of circular cut diamonds, detailed '750', weight 2.8g, ring size approx N1/2.

Estimate: £120 - £160

## **Condition Report**

Generally in good condition, typical slight scratching to shank. Emerald has light surface scratching, with one or two chips/nicks to facets.

Measurement are approximate and limited by setting: Emerald - 6mm x 4.2mm x 3mm Diamonds approx. 0.010ct each, total 0.12ct.