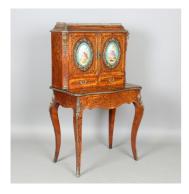

#### LOT 2003

A mid-19th century kingwood and rosewood cabinet-on-stand with applied gilt metal mounts, inlaid with foliate decoration and inset with Sèvres style porcelain panels, the two doors above drawers, the stand with concealed drawer, on cabriole legs, height 132cm, width 75cm, depth 48cm (some minor faults).

### **Condition Report**

2003. Overall in good condition with numerous small losses to veneer, very small surface scratches to porcelain panels. Minor age related wear consistent with use.

Created: Wed, 5th October 2022 14:31