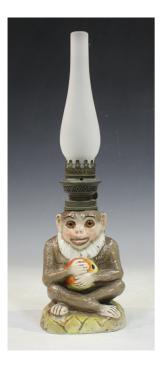

### LOT 1416

A Continental porcelain oil lamp base, late 19th/early 20th century, modelled in the form of a monkey holding a fruit, inset with glass eyes, with Kosmos Brenner burner and opaque white glass chimney, impressed blue painted marks to base, height to top of monkey 14cm.

#### **Condition Report**

The ceramic body and glass chimney are in good condition overall with no cracks, chips or restoration. The lamp mechanism appears to be working but this cannot be guaranteed. There are a couple of minor cracks to the widest part of the metal mechanism.