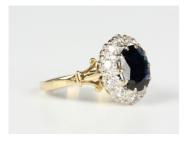

## LOT 502

An 18ct gold, sapphire and diamond oval cluster ring, claw set with the oval cut sapphire within a surround of circular cut diamonds, weight 7g, ring size approx R.

Estimate: £500 - £700

## **Condition Report**

All carat weights and gradings are for guidance only, they are estimations and limited by the jewellery settings. Total diamond weight approx 0.50ct. Clarity approx SI, colour approx H.

Sapphire weight approx 1.80ct. The sapphire is of dark colour saturation. There are a few nibbles to the girdle. Hallmark for London 1975. The ring is generally in good condition.

Created: Thu, 27th October 2022 09:44