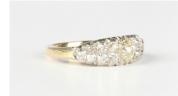

## LOT 600

A gold, silver set and diamond ring, mounted with the principal cushion cut diamond at the centre with seven further cushion cut diamonds to either side, unmarked, weight 6.1g, ring size approx N1/2.

## **Condition Report**

All carat weights and gradings are for guidance only, they are estimations and limited by the jewellery settings. Principal diamond weight approx 0.50ct, clarity approx SI, colour M/N. The other diamonds are clarity approx SI, colour approx J.

The ring has possibly been re-shanked in the past. Typical light scratching to the setting/shank.

Created: Thu, 27th October 2022 09:52