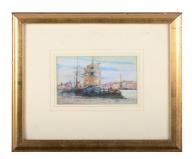

## **LOT 296**

George Charles Haite - Sailing Vessels and Boats at a Quay, late  $19th/early\ 20th\ century\ watercolour\ with\ gouache,\ signed,\ 10cm\ x\ 16.5cm,\ within\ a\ gilt\ frame.$ 

Estimate: £30 - £50