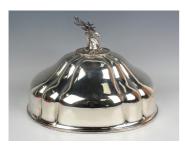

### LOT 349

A Victorian Elkington & Co plated oval meat dome, the handle in the form of a stag's head, height 25cm. Estimate:  $\pm 70 - \pm 100$ 

#### **Condition Report**

349. The meat dome is in generally good condition with no significant damage or repairs. Stag finial is good with nice crisp detail. Dome with typical light surface scratches and wear, few minor dents to body but nothing too significant. Good clear marks. The hanging clip which attaches to interior is broken off and missing.