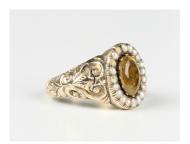

## **LOT 571**

A Victorian gold, foil backed citrine and half-pearl oval cluster ring, the foil backed citrine mounted within a surround of half-pearls between scrolled shoulders, unmarked, ring size approx R (loaded, two half-pearls lacking).

## **Condition Report**

Two pearls lacking, three or four others are beginning to peel.

There has been a repair to the back of the shank, it is also dented in this area.

There is a split to one shoulder, running through the decoration.

The ring is loaded and not solid gold, total weight 6.3g.

We feel the ring is possibly early Victorian, the style would suggest this.

Created: Mon, 31st October 2022 14:54