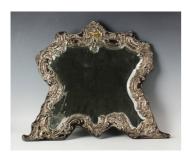

## **LOT 330**

An Edwardian silver mounted dressing table mirror of shaped form with pierced and embossed floral and scroll decoration, London 1902, height 47cm.

Estimate: £80 - £120

## **Condition Report**

330. The mirror glass appears to be in good condition. The silver is in generally good condition with typical light surface scratches and wear. Some minor misshaping and some minor dents to embossing. Hallmarks clear and readable but makers mark partially obscured. The velvet frame surround is worn particularly around edges and easel back is detached.