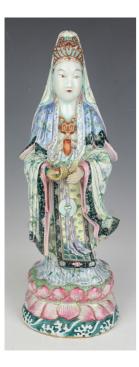

### LOT 1014

A Chinese famille rose enamelled porcelain figure of Guanyin, late 19th century, modelled standing, wearing a bamboo decorated robe, on a moulded double lotus throne above crashing waves, height 44.6cm (some faults).

#### **Condition Report**

1014. The figure is in generally good condition with typical light surface scratches and wear to enamels. There is some minor restoration and overpainting to edges of gown and both hands have chipped thumbs and some restoration and overpainting.