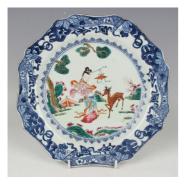

### LOT 1004

A Chinese famille rose export porcelain plate, Qianlong period, the centre painted with a female flautist and deer beneath a pine tree, within an underglaze blue floral and precious object border and shaped rim, width 22cm (minor rim chips).

#### **Condition Report**

1004. There are numerous minor rim chips around the plate but none of any great significance. Otherwise good condition with no cracks or repairs. Typical light surface scratches and wear to glaze and enamel.