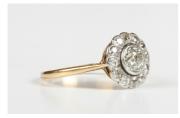

#### LOT 742

A gold and diamond cluster ring, collet set with the principal circular cut diamond to the centre, detailed '18ct', weight 2.6g, ring size approx M. Estimate: £500 - £700

### **Condition Report**

All carat weights and gradings are for guidance only, they are estimations and limited by the jewellery settings. Principal diamond weight approx. 0.65-70ct. Colour I/J, clarity VS

 $Surrounding \ diamonds, possibly .03 ct \ each \ - \ similar \ colour, \ clarity \ generally \ SI$ 

One surrounding diamond has a sizable chip/surface fracture.

Typical light wear and scratching to the shank/setting.