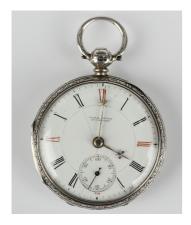

## **LOT 1109**

A Victorian silver keywind open-faced pocket watch with fusee movement, the backplate detailed 'Jane Owen Coventry 1873', the similarly signed circular enamelled dial with black and red Gothic Roman numerals and subsidiary seconds, the case with enamelled decoration, London 1873, case diameter 4cm, with leather case and key.