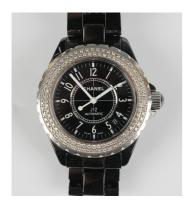

## **LOT 1120**

A Chanel J12 automatic black ceramic and diamond set gentleman's bracelet wristwatch, Ref. No. N.M 53455, with signed jewelled automatic movement, the signed black dial with white Arabic hour markers, centre seconds and date aperture, diamond set bezel, the black ceramic link tapered bracelet with concealed foldover clasp, case diameter 4cm, boxed with international guarantee booklet and card.