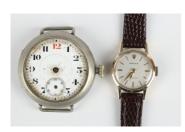

## **LOT 1027**

A Rolex 9ct gold circular cased lady's wristwatch, the jewelled movement detailed 'Rolex Precision', the signed silvered dial with gilt baton hour markers and crown at 12 o'clock, the case interior detailed 'DS & S 28172', London 1965, case diameter 2cm, on a brown leather strap, together with a base metal cased wristwatch.

## **Condition Report**

1027. Rolex watch is in good condition, typical minor surface scratches and wear, but no significant damage. Dial is good. Adjusts and winds smoothly and is currently running, but please be aware we give no guarantees to working order or reliability of any clock or watch.

Other watch is in poor condition.

Created: Thu, 1st December 2022 15:09