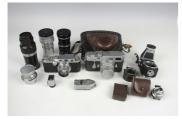

### LOT 1248

A collection of Leica cameras and accessories, including an M3 camera, No. 964591, circa 1959, with Summicron 1:2/50 lens, leather cased, a Leica III camera, No. 153893, circa 1935, with Summar f=5cm 1:2 lens, three viewfinders, a Hektor f=13.5cm 1:4.5 lens, a Super-Angulon 1:4/21 lens, a Leica-Meter MC and Otsro 1:4.5/135 extension tube and a P. Angenieux Paris Type Y1 F.90 1:2.5 lens.

#### **Condition Report**

1248. M3 camera - generally good condition but a little dusty and dirty, typical light surface scratches and wear particularly to the top and base. Few minor areas of corrosion to metalwork and minor loss to black body covering to one edge. Camera winds and fires. Lens in good order, typical light surface scratches and wear. Leica III camera - generally good condition but a little dusty and dirty. Typical light surface scratches and wear particularly top and base. Small dent and deeper scratch to the right of 'D.R.P.' on top. Lens with typical light surface scratches and wear surface scratches and wear but otherwise good. Camera winds and fires.

Super-Angulon - generally good condition, typical light surface scratches and wear. No significant damage or repairs.

Hektor lens - wear and scratches to black enamelling. Also a little dirty and dusty. Some light spotting to glass. Extension tube - generally good condition with typical light surface scratches and wear and a little dusty and dirty.

Leica-Meter MC - dented, glass cracked and scratches/wear.

Small 21mm viewfinder - typical light surface scratches and wear, otherwise good.

Leitz New York viewfinder - wear and loss to black enamelled coating as well as scratches and wear.

Large black textured viewfinder - good condition, minor scratches and wear, little dusty.

Angenieux lens - generally good condition but surface scratches and wear.

Created: Thu, 1st December 2022 15:21