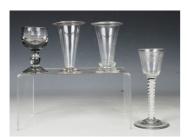

## **LOT 1715**

A double series opaque twist stem wine glass, late 18th century, the rounded funnel bowl engraved with a band of flowers and scrolling foliage above a plain stem with a pair of corkscrews outside gauze, on a conical foot, height 14.5cm (small chip to foot), together with a deceptive glass and two jelly glasses.

## **Condition Report**

Engraved glass - flat chip to underside edge of foot approx 8 by 3mm, a few minor scratches to bowl. Deceptive glass - In good condition overall with no cracks, chips or restoration.

Plain jelly glass - In good condition overall with no cracks, chips or restoration.

Jelly glass with moulded detail above foot - interior heavily scratched and a little cloudy.

Created: Tue, 3rd January 2023 12:16