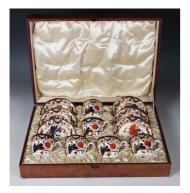

## LOT 1418

A set of six Royal Crown Derby coffee cups and saucers, circa 1905-06, decorated with Imari pattern No. 1660, cased.

Estimate: £100 - £150