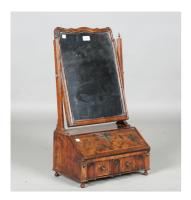

## **LOT 2008**

A Queen Anne walnut swing framed mirror, the shaped frame above a feather banded base, height 70cm, width 40cm.

Estimate: £200 - £400

## **Condition Report**

2008. Generally good overall appearance and condition, having had some areas of minor restoration, including some sections of reveneering to rear edge of sides, a few small areas of crossbanding replaced, replaced feet and some replaced beading around bottom edge. There is a light cup mark to the top, some minor lifting to areas of veneer and the drawer has lost some interior compartments.