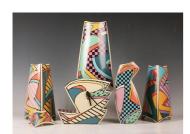

## **LOT 1421**

Six pieces of Rosenthal Studio-Linie Flash pattern tableware, late 20th century, designed by Dorothy Hafner, comprising a vase, height 23.5cm, a pair of vases, height 19cm, a clock, height 14cm, a tall candlestick, height 20cm, and a stub candlestick, height 4.3cm, various printed and impressed marks.