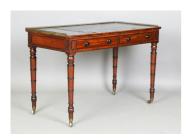

## **LOT 2230**

A Regency mahogany writing table, in the manner of Gillows of Lancaster, the top with hinged surface and brass gallery above two cedar-lined drawers, the turned legs with ebonized bands, height 73cm, width 107cm, depth 56cm (some areas of restoration).