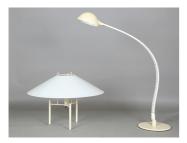

### LOT 2524

An Italian white plastic floor-standing lamp by Mod, with vertebrae style adjustable stem, together with another lamp with large conical shade, height 54cm, diameter 76cm. Provenance: from the estate of Jeannette and Wilfred Cass, Cass House, Goodwood, Chichester.

### **Condition Report**

2524 - 'Vertebrae' floor lamp - The bulb socket is cracked and missing a small piece. The shade has minor age related marks as does the 'spine' and base. Mechanism is fully functional.

'Conical' lamp - Minor corrosion to painted areas. Minor age related wear. Both lamps need re-wiring to ensure they are safe for use.

Both lamps have wires and plugs but are sold as decorative items only.