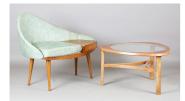

## LOT 2139

A mid-20th century teak telephone seat by Chippy Heath Furniture, height 80cm, width 99cm, depth 61cm, together with a retro teak occasional table, height 44cm, width 76cm.

Estimate: £80 - £120

## **Condition Report**

2139. Telephone seat - no obvious damage or repair. Upholstery is worn in places and a little dirty. Surface marks to top. Solid and functional.

Occassional table - not structurally sound and has areas of heavey wear. Would benefit from professional restoration.