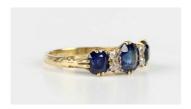

## **LOT 610**

A gold, sapphire and diamond ring, mounted with three cushion cut sapphires alternating with two pairs of smaller cushion cut diamonds, unmarked, weight 4.1g, ring size approx N1/2.

Estimate: £400 - £500

## **Condition Report**

Minor wear to the mount and shank. Claws all ok, minimal wear.

Sapphires appear to be largely clear stones, the centre stone has a slight window to the centre. Sapphires are generally medium to dark colour saturation.

Estimation of diamond gradings are for guidance only and limited by the setting. Diamonds clarity I, diamonds are a little cloudy, they may improve with a clean.

Central sapphire approx. 0.70ct, total sapphire weight 1.50ct.