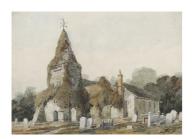

## **LOT 13**

Henry Edridge - 'Great Bookham Church, Surrey', late 18th century watercolour, 25.5cm x 34.5cm, within an Abbott and Holder titled mount and gilt composition frame.

Estimate: £150 - £250

## **Condition Report**

13. Some light but restored surface scuffs and scratches. Overall light age toning. Faded with associated muting of colours, but with some colur visible throughout, including the sky. Some spots of foxing, quite sproradic and faint. Modern mount and frame in ok condition.