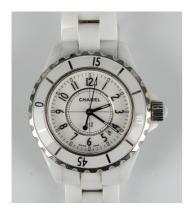

## **LOT 1045**

A Chanel J12 white ceramic lady's bracelet wristwatch, Ref. No. L.E 79444, with quartz movement, the signed white dial with black Arabic hour numerals and date aperture, the rotating bezel with silvered Arabic and baton markers, the white ceramic link tapered bracelet with concealed foldover clasp, case diameter 3.5cm, boxed with spare link.