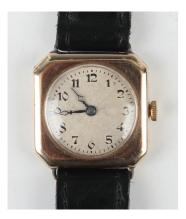

## LOT 1019

A Rolex 9ct gold cut cornered square cased wristwatch, the jewelled movement detailed 'Rolex 15 jewels Swiss made', the circular silvered dial with black Arabic numerals and blued steel hands, numbered within the W&D Rolex case '1155672', import mark London 1920, case width 2.5cm, on a leather strap.

## **Condition Report**

1019. The watch winds and adjusts and is currently running but please be aware we give no guarantees to working order or reliability of any clock or watch.

The case is square, 2.5cm x 2.5cm. The watch is in generally good condition. The case with typical light surface scratches and wear, glass with typical surface scratches but otherwise good. Dial is ok but a little dirty. Winder probably a replacement.