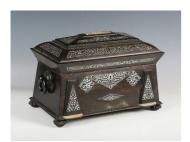

## **LOT 2583**

An early Victorian coromandel and mother-of-pearl inlaid tea caddy of sarcophagus form, the interior fitted with two removable canisters and a glass bowl, width 36cm.

Estimate: £100 - £150

## **Condition Report**

2583. Small repairs and restorations to coromandel moulding and mother-of-pearl. Age related crack along inside of lid. Hinges and screws probably later.

Glass mixing bowl is not original.

Lacking two small pieces of mother-of-pearl moulding.

General age related wear.

Created: Tue, 7th March 2023 15:51