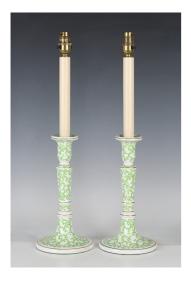

## **LOT 2503**

A pair of 20th century Colefax & Fowler ceramic table lamps, decorated with overall green seaweed, height 50cm. Provenance: the property of Donald Church.

Estimate: £100 - £200

## **Condition Report**

2503. No obvious damage or repair. Minor age related wear. Slight glue residue around footrim of one lamp from the underside green felt base. Will need re-wiring. No shades. Height of ceramic section 28cm, height to light fitting 47cm.