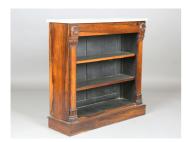

## **LOT 2015**

A Regency rosewood open bookcase with a white marble top, the concealed frieze drawer with carved wreath mounts above two adjustable shelves, height 91cm, width 91.5cm, depth 31cm. Provenance: the property of Michael Godfrey.

## **Condition Report**

2015. This bookcase would have originally had a pair of doors as there are marks on both sides where hinges would have fitted. There is an area of repaired veneer to one side of plinth, but otherwise condition is reasonably good.