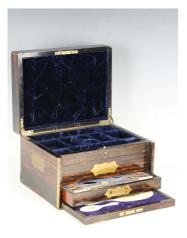

### LOT 2512

A mid-Victorian coromandel and brass bound vanity case by W. Leuchars, London, the hinged lid and partially fitted interior bearing a monogram over a crown, the fall front revealing two drawers, one enclosing various accoutrements, width 31cm. Provenance: the property of Michael Godfrey.

#### **Condition Report**

2512 - Two very small thin splits to top and a dent to the rear corner of the brass edge. The interior is missing some items but all fairly clear.

Created: Sat, 11th March 2023 11:29