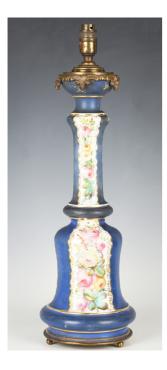

## LOT 2502

A late 19th century gilt metal mounted porcelain table lamp, painted with bands of roses on a blue ground, height 56cm, Provenance: the property of Donald Church, from the garden room at The Hunting Lodge, Odiham, Hampshire, left by John Fowler to Donald Church.

## **Condition Report**

2502. Chip to rim of bottom section. Mottled discolouration and staining all over. Areas of wear to painted decoration and gilding. Will need re-wiring. No shade.

Created: Tue, 14th March 2023 14:39