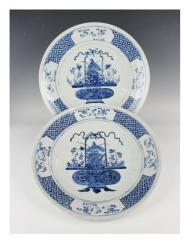

## LOT 1040

A near pair of Chinese blue and white porcelain circular charger dishes, late Qing dynasty, each painted with a lotus-filled flower basket within a border of flower vignettes and trellis, diameters 41.3cm and 40.3cm (one with star hairline crack and minor chips).

## **Condition Report**

1040 - Dish 1 - Good condition, no significant damage or repairs. Few very minor nicks to rim, typical minor glaze blemishes and scratches to glaze.

Dish 2 - Few chips to rim and star crack to base, otherwise generally good condition. Typical light surface scratches to glaze. Minor glaze blemishes.