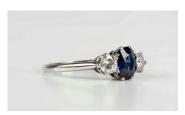

## **LOT 665**

A platinum, sapphire and diamond ring, claw set with the oval cut sapphire between two circular cut diamonds, detailed 'Platinum', weight 2.9g, ring size approx L.

Estimate: £250 - £350

## **Condition Report**

Sapphire has some abrasion to facet edges.

One or two claws are showing signs of wear.

Some wear to the sides of the ring.

Typical light scratching overall.

Sapphire approx. 0.80ct.

Diamonds approx. 0.20-25ct each. Colour I-J, clarity VS2-SI1 (Diamond gradings are estimations and limited by the setting).

Created: Tue, 18th April 2023 11:07