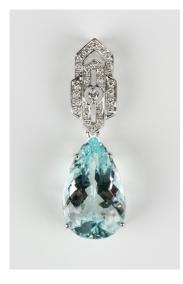

## LOT 605

An 18ct white gold, aquamarine and diamond pendant, claw set with a pear shaped aquamarine to the drop with a diamond set surmount, pierced in a geometric design, weight 7.5g, aquamarine weight approx 12.08ct, total diamond weight approx 0.23ct, length 4.1cm.

## **Condition Report**

In generally good condition. No obvious inclusions visible within the aquamarine. No chips or scratching to the surface.

Diamond gradings are estimations, limited by the setting and for guidance only. Clarity approx. VS Color approx. H/I