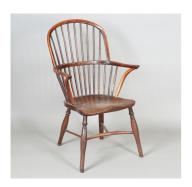

## **LOT 2011**

An early Victorian yew and elm stick back Windsor armchair with shaped panel seat and crinoline stretcher, height 96cm, width 59cm, depth 55cm (later rear leg).

Estimate: £100 - £200

## **Condition Report**

2011. Generally in ok condition but having some minor damages and repairs. The bow armrest has a crack and the left upright is loosely attached to the seat. Later replaced rear leg which has resulted in visible damage to seat. Damage and repair to crinoline stretcher joint.