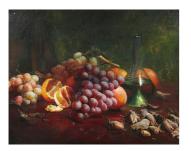

## LOT 208

Catherine Mary Wood - 'Still Life with Grapes and Nuts', late 19th/early 20th century oil on canvas, signed recto, titled gallery label verso, 39.5cm x 49.5cm, within a gilt composition frame of wide section.

## **Condition Report**

208. Canvas a little slack which would probably be remedied by tightening the stretcher keys. Craquelure throughout as well as evidence of retouching throughout under UV light. Scratch in surface paint upper left corner (approx 20mm), one small (2mm) spot of household emulsion left of centre.