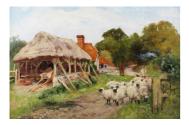

## LOT 41

Circle of Henry John Yeend King - Landscape with Farm Buildings, Shepherd and Sheep, late 19th/early 20th century oil on canvas, bears signature, 49.5cm x 75cm, within a gilt composition frame.