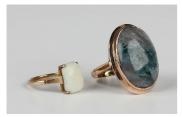

## LOT 581

A gold ring, mounted with an oval moss agate, detailed '9K', ring size approx P1/2, and another gold ring, claw set with a cut cornered rectangular opal, detailed '9ct', ring size approx O, total weight 10.3g.

## **Condition Report**

Moss agate ring - resized at the back in the past using a different colour gold. Slightly misshaped shank. Minimal wear to the agate.

Opal ring - chip to one corner of the opal, loose in its setting. Some general rubbing/scratching to the surface of the opal.

Some typical light scratching to the shank/settings on both rings.

Created: Fri, 27th October 2023 09:48